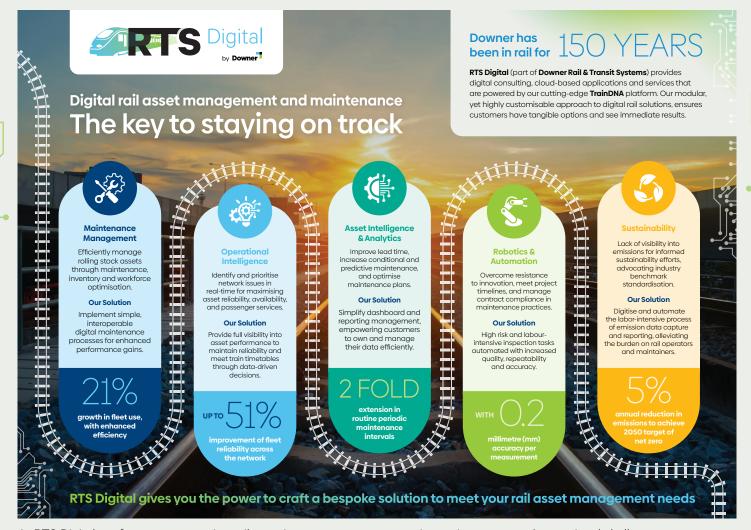

### **Welcome Aboard RTS Digital**

RTS Digital is Downer Rail and Transit Systems' digital consulting, software, and services business, leveraging over 15 years of experience in technology and innovation.

Powered by our TrainDNA platform, RTS Digital takes a product-based approach to servicing customers globally.

Our SaaS based offerings, package capabilities and tools into modules addressing specific customer needs in rail, across Digital Maintenance, Operational and Asset Intelligence, Robotics and Sustainability. Refer to the image below.

Enabling digital and data driven insights, customer outcomes and value is delivered in weeks instead of months.

At RTS Digital, we focus on supporting rail-centric customers across varying maintenance and operational challenges – today and into the future.