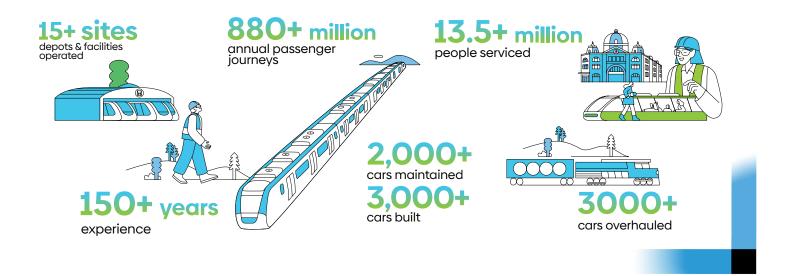

# Australia's leading provider of rail and transit systems

Downer's Rail and Transit Systems is the leading rail business in Australia, with expertise in delivering whole-of-life asset management support to our customers.

We have over 150 years' rail experience delivering innovative transport solutions.

Today, we leverage our capabilities to offer rollingstock, infrastructure, rail systems, operation and maintenance, system integration, engineering innovations and digital and data solutions.