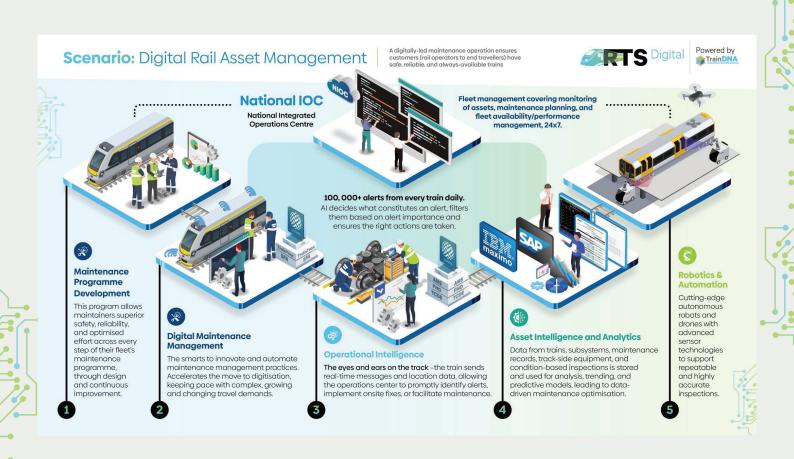

## **Our Digital Rail Eco-system**

Across the varying facets of rail maintenance and operations, advancements in technology are seeing the need and value to integrate and manage data well. As trains get more digitally enabled, data output significantly increases.

At RTS Digital, we have taken over 15 years digital rail experience to create a platform, known as TrainDNA, that supports a word leading digital rail asset management ecosystem; allowing rail asset maintainers and operators to provide class leading reliability and performance and improved passengers outcomes.