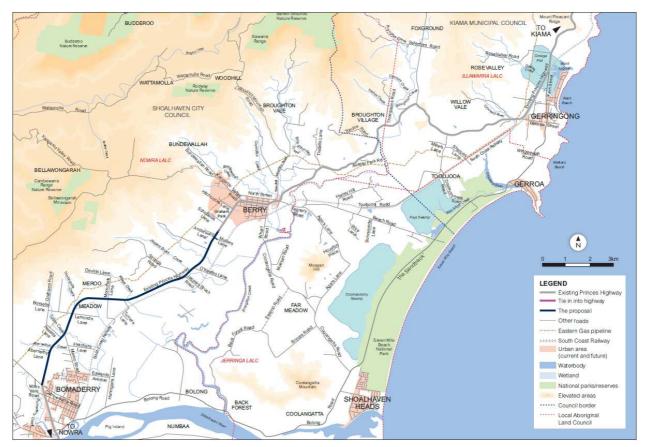

Figure 1 provides an overview of the project location.

Figure 1-1 Project location

In accordance with Environment Protection Licence (EPL) Condition R4.1, the following report details the required monitoring undertaken over the December 2018 reporting period.