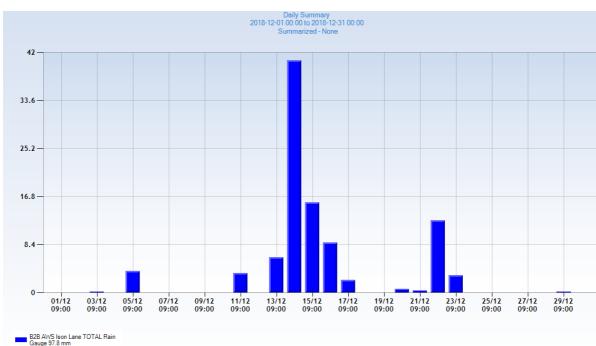

### **3 RAINFALL AND WEATHER**

The RMS automatic weather station is situated at Ison Lane, Jaspers Brush, located adjacent to a main ancillary compound (Isons Compound) for the project. The results of rainfall monitoring for December 2018 are provided in Table 3-1 and Figure 2 below.

December 2018 recorded twelve rainfall events at the project specific weather station (Ison Lane, Jaspers Brush (RMS automatic weather station). The largest rainfall event was continuous over the 13-17/12/18 recording 71.4 mm.

#### Figure 2 – December Rainfall Results Ison Compound Weather Station

The predominate wind conditions recorded in December were north easterly. The highest wind gust recorded was 58km/h and maximum wind speeds of 38.9m/h. DSWJV continue to monitor site activities, apply polymer dust suppressants across the site and maintain a fleet of water carts during site hours. Refer to Figure 3 below.