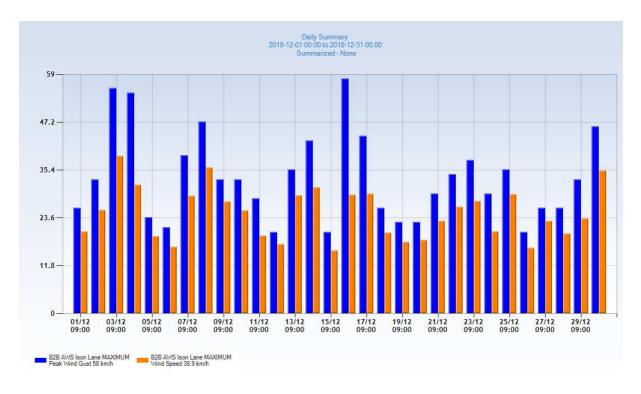

#### Figure 2 – December Rainfall Results Ison Compound Weather Station

The predominate wind conditions recorded in December were north easterly. The highest wind gust recorded was 58km/h and maximum wind speeds of 38.9m/h. DSWJV continue to monitor site activities, apply polymer dust suppressants across the site and maintain a fleet of water carts during site hours. Refer to Figure 3 below.

#### Figure 3 December 2018 Wind Results Isons Compound Weather Station