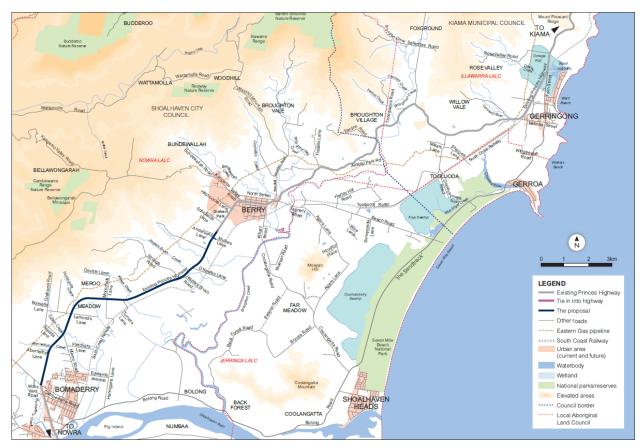

Figure 1-1 Project location

In accordance with Environment Protection Licence (EPL) Condition R4.1, the following report details the required monitoring undertaken over the August 2018 reporting period.