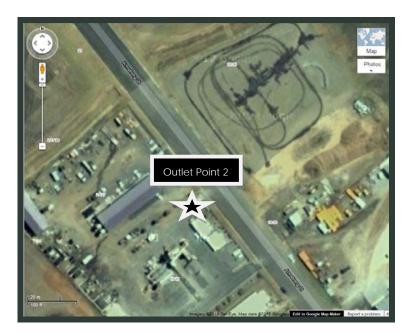

## TAMWORTH MONITORING DATA

| Licensee:         | Downer Edi<br>Works Pty Ltd                            | Address:            | 15-27<br>Armstrong St<br>Tamworth<br>NSW 2340 | EPL No.            | <u>12118</u> |
|-------------------|--------------------------------------------------------|---------------------|-----------------------------------------------|--------------------|--------------|
|                   |                                                        | Obtained:           | 06/06/2016                                    | Published:         | 14/10/16     |
| Sampling<br>Point | Monitoring<br>frequency as<br>per licence              | Pollutant           | Result                                        | Discharge<br>Limit | Unit         |
| Outlet Point 2    | Discharge<br>after bypass<br>of first flush<br>system. | Suspended<br>Solids | 20                                            | 50                 | mg/L         |
| Outlet Point 2    | Discharge<br>after bypass<br>of first flush<br>system. | Oil & Grease        | < 5                                           | 10                 | mg/L         |