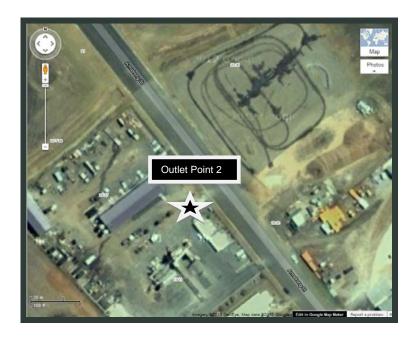

## **TAMWORTH MONITORING DATA**

| Licensee:       | Downer Edi<br>Works Pty<br>Ltd | Address: | 15-27 Armstrong<br>St Tamworth<br>NSW 2340 | EPL No.    | 12118         |
|-----------------|--------------------------------|----------|--------------------------------------------|------------|---------------|
| Sampling Point: | Outlet Point<br>2              | Month:   | November 2015                              | Published: | December 2015 |